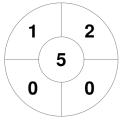

Brisbane 4

| Official | 1 | 2 | 3 | 4 | Т |
|----------|---|---|---|---|---|
| BRIS 4   | 0 | 1 | 1 | 3 | 5 |
| TOWNS 2  | 0 | 0 | 0 | 0 | 0 |

Townsville 2