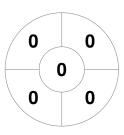

#### 2022 U18 Mens State Championships Division 2 26 - 28 Jun 2022 **Gold Coast**



#### **Match Statistics**

| Match # | Date        | Time  | Pool / Class | Pitch                             |  |  |
|---------|-------------|-------|--------------|-----------------------------------|--|--|
| 11      | 26 Jun 2022 | 14:40 | Pool A       | Turf 2 - Gold Coast Hockey Centre |  |  |

lpswich 2

| Official | 1 | 2 | 3 | 4 | Т |
|----------|---|---|---|---|---|
| IPS 2    | 0 | 0 | 0 | 1 | 1 |
| TWBA 2   | 0 | 0 | 0 | 0 | 0 |

Toowoomba 2

## **Penalty Corners**



IPS<sub>2</sub>



**TWBA 2** 

# **Circle Entries**



IPS<sub>2</sub>



**TWBA 2** 

### **Shots**



IPS<sub>2</sub>



**TWBA 2** 

## **Shots on Target**



IPS<sub>2</sub>



**TWBA 2** 

### Possession %



IPS<sub>2</sub>