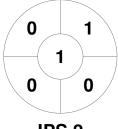

#### 2022 U18 Mens State Championships Division 2 26 - 28 Jun 2022 **Gold Coast**



#### **Match Statistics**

| Match # | Date        | Time  | Pool / Class | Pitch                             |  |  |
|---------|-------------|-------|--------------|-----------------------------------|--|--|
| 11      | 26 Jun 2022 | 14:40 | Pool A       | Turf 2 - Gold Coast Hockey Centre |  |  |

lpswich 2

| Official | 1 | 2 | 3 | 4 | Т |
|----------|---|---|---|---|---|
| IPS 2    | 0 | 0 | 0 | 1 | 1 |
| TWBA 2   | 0 | 0 | 0 | 0 | 0 |

Toowoomba 2

## **Penalty Corners**



IPS<sub>2</sub>



**TWBA 2** 

# **Circle Entries**



IPS<sub>2</sub>



**TWBA 2** 

### **Shots**



IPS<sub>2</sub>



**TWBA 2** 

## **Shots on Target**



IPS<sub>2</sub>



**TWBA 2** 

### Possession %



IPS<sub>2</sub>