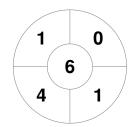

#### 2022 U18 Mens State Championships Division 2 26 - 28 Jun 2022 **Gold Coast**



#### **Match Statistics**

| Match # | Date        | Time  | Pool / Class | Pitch                             |  |  |
|---------|-------------|-------|--------------|-----------------------------------|--|--|
| 11      | 26 Jun 2022 | 14:40 | Pool A       | Turf 2 - Gold Coast Hockey Centre |  |  |

lpswich 2

| Official | 1 | 2 | 3 | 4 | Т |
|----------|---|---|---|---|---|
| IPS 2    | 0 | 0 | 0 | 1 | 1 |
| TWBA 2   | 0 | 0 | 0 | 0 | 0 |

Toowoomba 2

## **Penalty Corners**



IPS<sub>2</sub>



**TWBA 2** 

# **Circle Entries**



IPS<sub>2</sub>



**TWBA 2** 

### **Shots**



IPS<sub>2</sub>



**TWBA 2** 

## **Shots on Target**



IPS<sub>2</sub>



**TWBA 2** 

### Possession %



IPS<sub>2</sub>