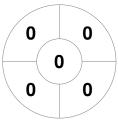

#### 2022 U18 Mens State Championships Division 2 26 - 28 Jun 2022 **Gold Coast**



#### **Match Statistics**

| Match # | Date        | Time  | Pool / Class | Pitch                             |  |  |
|---------|-------------|-------|--------------|-----------------------------------|--|--|
| 11      | 26 Jun 2022 | 14:40 | Pool A       | Turf 2 - Gold Coast Hockey Centre |  |  |

lpswich 2

| Official | 1 | 2 | 3 | 4 | Т |
|----------|---|---|---|---|---|
| IPS 2    | 0 | 0 | 0 | 1 | 1 |
| TWBA 2   | 0 | 0 | 0 | 0 | 0 |

Toowoomba 2

## **Penalty Corners**



IPS<sub>2</sub>



**TWBA 2** 

# **Circle Entries**



IPS<sub>2</sub>



**TWBA 2** 

### **Shots**



IPS<sub>2</sub>



**TWBA 2** 

## **Shots on Target**



IPS<sub>2</sub>



**TWBA 2** 

### Possession %



IPS<sub>2</sub>