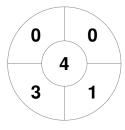

Brisbane 2

| Official | 1 | 2 | 3 | 4 | Т |
|----------|---|---|---|---|---|
| BRIS 2   | 1 | 0 | 2 | 2 | 5 |
| GLDCST 2 | 0 | 0 | 0 | 0 | 0 |

**Gold Coast 2** 