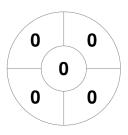

#### 2022 U18 Women's State Championships Division 1 26 - 28 Jun 2022 Kedron, QLD



#### **Match Statistics**

| Match # | Date        | Time  | Pool / Class | Pitch                    |
|---------|-------------|-------|--------------|--------------------------|
| 36      | 27 Jun 2022 | 14:10 | Pool B       | Turf 1 - Burringbar Park |

**Sunshine Coast** 

| Official  | 1 | 2 | 3 | 4 | Т |
|-----------|---|---|---|---|---|
| SUN       | 0 | 2 | 0 | 1 | 3 |
| IPSWICH 1 | 1 | 0 | 1 | 0 | 2 |

**Ipswich 1** 

# **Penalty Corners**



**SUN** 



**IPSWICH 1** 

**Circle Entries** 



SUN



**IPSWICH 1** 

**Shots** 



SUN



**IPSWICH 1** 

# **Shots on Target**



SUN



**IPSWICH 1** 

### Possession %



**SUN** 



**IPSWICH 1**