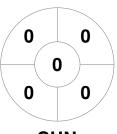

#### 2022 U18 Women's State Championships Division 1 26 - 28 Jun 2022 Kedron, QLD



#### **Match Statistics**

| Match # | Date        | Time  | Pool / Class | Pitch                    |
|---------|-------------|-------|--------------|--------------------------|
| 36      | 27 Jun 2022 | 14:10 | Pool B       | Turf 1 - Burringbar Park |

**Sunshine Coast** 

| Official  | 1 | 2 | 3 | 4 | Т |
|-----------|---|---|---|---|---|
| SUN       | 0 | 2 | 0 | 1 | 3 |
| IPSWICH 1 | 1 | 0 | 1 | 0 | 2 |

**Ipswich 1** 

# **Penalty Corners**



**SUN** 



**IPSWICH 1** 

**Circle Entries** 



SUN



**IPSWICH 1** 

**Shots** 



SUN



**IPSWICH 1** 

# **Shots on Target**



SUN



**IPSWICH 1** 

### Possession %



**SUN** 



**IPSWICH 1**