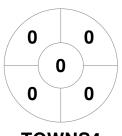

### 2022 Women's Masters State Championships Division 6 10 - 12 Jun 2022 Townsville



#### **Match Statistics**

| Match # | Date        | Time  | Pool / Class | Pitch                                   |
|---------|-------------|-------|--------------|-----------------------------------------|
| 114     | 12 Jun 2022 | 09:45 | Pos 7/8      | Grass 3 - Townsville Hockey Association |

**Townsville 4** 

| Official | 1 | 2 | 3 | 4 | Т |
|----------|---|---|---|---|---|
| TOWNS4   | 0 | 0 | 0 | 0 | 0 |
| IPS3     | 0 | 0 | 0 | 1 | 1 |

lpswich 3

## **Penalty Corners**









**TOWNS4** 

IPS3

**TOWNS4** 

IPS3

## **Shots**



**TOWNS4** 



IPS3

# **Shots on Target**

**Circle Entries** 







IPS3

### Possession %