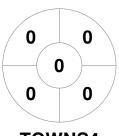

### 2022 Women's Masters State Championships Division 6 10 - 12 Jun 2022 Townsville



#### **Match Statistics**

| Match # | Date        | Time  | Pool / Class | Pitch                                   |
|---------|-------------|-------|--------------|-----------------------------------------|
| 114     | 12 Jun 2022 | 09:45 | Pos 7/8      | Grass 3 - Townsville Hockey Association |

**Townsville 4** 

| Official | 1 | 2 | 3 | 4 | Т |
|----------|---|---|---|---|---|
| TOWNS4   | 0 | 0 | 0 | 0 | 0 |
| IPS3     | 0 | 0 | 0 | 1 | 1 |

lpswich 3

## **Penalty Corners**









**TOWNS4** 

IPS3

**TOWNS4** 

IPS3

## **Shots**



**TOWNS4** 



IPS3

# **Shots on Target**

**Circle Entries** 







IPS3

### Possession %