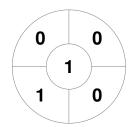

Atherton 2

| Official | 1 | 2 | 3 | 4 | Т |
|----------|---|---|---|---|---|
| ATHER2   | 3 | 2 | 0 | 0 | 5 |
| GLAD3    | 0 | 0 | 0 | 0 | 0 |

Gladstone 3