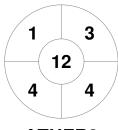

Atherton 2

| Official | 1 | 2 | 3 | 4 | Т |
|----------|---|---|---|---|---|
| ATHER2   | 3 | 2 | 0 | 0 | 5 |
| GLAD3    | 0 | 0 | 0 | 0 | 0 |

Gladstone 3