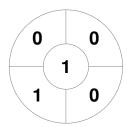

Brisbane 6

| Official | 1 | 2 | 3 | 4 | Т |
|----------|---|---|---|---|---|
| BRIS6    | 2 | 0 | 1 | 0 | 3 |
| GYM2     | 0 | 0 | 0 | 0 | 0 |

Gympie 2