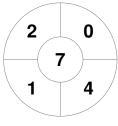

Brisbane 6

| Official | 1 | 2 | 3 | 4 | Т |
|----------|---|---|---|---|---|
| BRIS6    | 2 | 0 | 1 | 0 | 3 |
| GYM2     | 0 | 0 | 0 | 0 | 0 |

Gympie 2