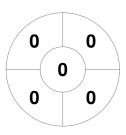

#### 2022 Women's Masters State Championships Division 5 10 - 12 Jun 2022 Townsville



#### **Match Statistics**

| Match # | Date        | Time  | Pool / Class | Pitch                                   |
|---------|-------------|-------|--------------|-----------------------------------------|
| 22      | 10 Jun 2022 | 11:00 | Pool B       | Grass 2 - Townsville Hockey Association |

**Sunshine Coast 3** 

| Official | 1 | 2 | 3 | 4 | Т |
|----------|---|---|---|---|---|
| SUN 3    | 1 | 1 | 1 | 3 | 6 |
| TWBA 3   | 0 | 0 | 0 | 0 | 0 |

Toowoomba 3

## **Penalty Corners**



SUN<sub>3</sub>



**TWBA 3** 





SUN<sub>3</sub>



TWBA 3

## **Shots**



SUN<sub>3</sub>



**TWBA 3** 

# **Shots on Target**



SUN<sub>3</sub>



**TWBA 3** 

### Possession %



SUN<sub>3</sub>