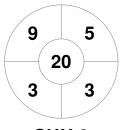

**Sunshine Coast 3** 

| Official | 1 | 2 | 3 | 4 | Т |
|----------|---|---|---|---|---|
| SUN 3    | 1 | 1 | 1 | 3 | 6 |
| TWBA 3   | 0 | 0 | 0 | 0 | 0 |

Toowoomba 3