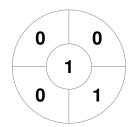

#### 2022 Women's Masters State Championships Division 5 10 - 12 Jun 2022 Townsville



#### **Match Statistics**

| Match # | Date        | Time  | Pool / Class | Pitch                                   |
|---------|-------------|-------|--------------|-----------------------------------------|
| 22      | 10 Jun 2022 | 11:00 | Pool B       | Grass 2 - Townsville Hockey Association |

**Sunshine Coast 3** 

| Official | 1 | 2 | 3 | 4 | Т |
|----------|---|---|---|---|---|
| SUN 3    | 1 | 1 | 1 | 3 | 6 |
| TWBA 3   | 0 | 0 | 0 | 0 | 0 |

Toowoomba 3

## **Penalty Corners**



SUN<sub>3</sub>



**TWBA 3** 





SUN<sub>3</sub>



TWBA 3

## **Shots**



SUN<sub>3</sub>



**TWBA 3** 

# **Shots on Target**



SUN<sub>3</sub>



**TWBA 3** 

### Possession %



SUN<sub>3</sub>