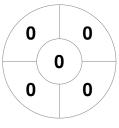

#### 2022 Women's Masters State Championships Division 5 10 - 12 Jun 2022 Townsville



#### **Match Statistics**

| Match # | Date        | Time  | Pool / Class | Pitch                                   |
|---------|-------------|-------|--------------|-----------------------------------------|
| 22      | 10 Jun 2022 | 11:00 | Pool B       | Grass 2 - Townsville Hockey Association |

**Sunshine Coast 3** 

| Official | 1 | 2 | 3 | 4 | Т |
|----------|---|---|---|---|---|
| SUN 3    | 1 | 1 | 1 | 3 | 6 |
| TWBA 3   | 0 | 0 | 0 | 0 | 0 |

Toowoomba 3

## **Penalty Corners**



SUN<sub>3</sub>



**TWBA 3** 





SUN<sub>3</sub>



TWBA 3

## **Shots**



SUN<sub>3</sub>



**TWBA 3** 

# **Shots on Target**



SUN<sub>3</sub>



**TWBA 3** 

### Possession %



SUN<sub>3</sub>