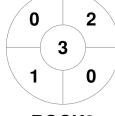

Atherton 1

| Official | 1 | 2 | 3 | 4 | Т |
|----------|---|---|---|---|---|
| ATHER1   | 1 | 0 | 0 | 2 | 3 |
| ROCK2    | 0 | 0 | 0 | 0 | 0 |

**Rockhampton 2** 