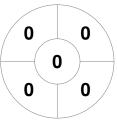

### 2022 Women's Masters State Championships Division 4 10 - 12 Jun 2022 **Townsville**



#### **Match Statistics**

| Match # | Date        | Time  | Pool / Class | Pitch                                   |
|---------|-------------|-------|--------------|-----------------------------------------|
| 54      | 11 Jun 2022 | 07:15 | Pool B       | Grass 2 - Townsville Hockey Association |

Toowoomba 2

| Official | 1 | 2 | 3 | 4 | Т |
|----------|---|---|---|---|---|
| TWBA 2   | 2 | 0 | 1 | 3 | 6 |
| IPS2     | 0 | 0 | 0 | 0 | 0 |

**Ipswich 2** 

## **Penalty Corners**



**TWBA 2** 



IPS2





**TWBA 2** 



IPS2

## **Shots**



**TWBA 2** 



IPS<sub>2</sub>

# **Shots on Target**



**TWBA 2** 



IPS<sub>2</sub>

### Possession %



**TWBA 2**