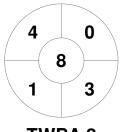

Toowoomba 2

| Official | 1 | 2 | 3 | 4 | Т |
|----------|---|---|---|---|---|
| TWBA 2   | 2 | 0 | 1 | 3 | 6 |
| IPS2     | 0 | 0 | 0 | 0 | 0 |

**Ipswich 2** 