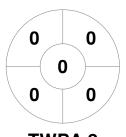

### 2022 Women's Masters State Championships Division 4 10 - 12 Jun 2022 **Townsville**



#### **Match Statistics**

| Match # | Date        | Time  | Pool / Class | Pitch                                   |
|---------|-------------|-------|--------------|-----------------------------------------|
| 54      | 11 Jun 2022 | 07:15 | Pool B       | Grass 2 - Townsville Hockey Association |

Toowoomba 2

| Official | 1 | 2 | 3 | 4 | Т |
|----------|---|---|---|---|---|
| TWBA 2   | 2 | 0 | 1 | 3 | 6 |
| IPS2     | 0 | 0 | 0 | 0 | 0 |

**Ipswich 2** 

## **Penalty Corners**



**TWBA 2** 



IPS2





**TWBA 2** 



IPS2

## **Shots**



**TWBA 2** 



IPS<sub>2</sub>

# **Shots on Target**



**TWBA 2** 



IPS<sub>2</sub>

### Possession %



**TWBA 2**