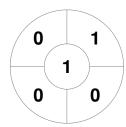

### 2022 Women's Masters State Championships Division 4 10 - 12 Jun 2022 **Townsville**



#### **Match Statistics**

| Match # | Date        | Time  | Pool / Class | Pitch                                   |
|---------|-------------|-------|--------------|-----------------------------------------|
| 54      | 11 Jun 2022 | 07:15 | Pool B       | Grass 2 - Townsville Hockey Association |

Toowoomba 2

| Official | 1 | 2 | 3 | 4 | Т |
|----------|---|---|---|---|---|
| TWBA 2   | 2 | 0 | 1 | 3 | 6 |
| IPS2     | 0 | 0 | 0 | 0 | 0 |

**Ipswich 2** 

## **Penalty Corners**



**TWBA 2** 



IPS2





**TWBA 2** 



IPS2

## **Shots**



**TWBA 2** 



IPS<sub>2</sub>

# **Shots on Target**



**TWBA 2** 



IPS<sub>2</sub>

### Possession %



**TWBA 2**