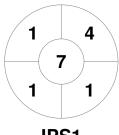

#### 2022 Women's Masters State Championships Division 1 10 - 12 Jun 2022 **Townsville**



#### **Match Statistics**

| Match # | Date        | Time  | Pool / Class | Pitch                                  |
|---------|-------------|-------|--------------|----------------------------------------|
| 100     | 11 Jun 2022 | 19:45 | X-over       | Turf 2 - Townsville Hockey Association |

**Ipswich 1** 

| Official | 1 | 2 | 3 | 4 | Т |
|----------|---|---|---|---|---|
| IPS1     | 0 | 0 | 0 | 1 | 1 |
| ROCK1    | 3 | 0 | 1 | 1 | 5 |

**Rockhampton 1** 

## **Penalty Corners**









IPS<sub>1</sub>

ROCK1

4

0

2

**IPS1** 

ROCK1

## **Shots**





ROCK1

# **Shots on Target**

**Circle Entries** 



IPS<sub>1</sub>



ROCK1

### Possession %