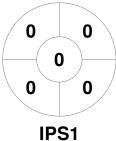

#### 2022 Women's Masters State Championships Division 1 10 - 12 Jun 2022 **Townsville**



#### **Match Statistics**

| Match # | Date        | Time  | Pool / Class | Pitch                                  |
|---------|-------------|-------|--------------|----------------------------------------|
| 100     | 11 Jun 2022 | 19:45 | X-over       | Turf 2 - Townsville Hockey Association |

**Ipswich 1** 

| Official | 1 | 2 | 3 | 4 | Т |
|----------|---|---|---|---|---|
| IPS1     | 0 | 0 | 0 | 1 | 1 |
| ROCK1    | 3 | 0 | 1 | 1 | 5 |

**Rockhampton 1** 

## **Penalty Corners**









IPS<sub>1</sub>

ROCK1

4

0

2

**IPS1** 

ROCK1

## **Shots**





ROCK1

# **Shots on Target**

**Circle Entries** 



IPS<sub>1</sub>



ROCK1

### Possession %