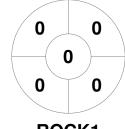

#### 2022 Women's Masters State Championships Division 1 10 - 12 Jun 2022 **Townsville**



#### **Match Statistics**

| Match # | Date        | Time  | Pool / Class | Pitch                                  |
|---------|-------------|-------|--------------|----------------------------------------|
| 100     | 11 Jun 2022 | 19:45 | X-over       | Turf 2 - Townsville Hockey Association |

**Ipswich 1** 

| Official | 1 | 2 | 3 | 4 | Т |
|----------|---|---|---|---|---|
| IPS1     | 0 | 0 | 0 | 1 | 1 |
| ROCK1    | 3 | 0 | 1 | 1 | 5 |

**Rockhampton 1** 

## **Penalty Corners**









IPS<sub>1</sub>

ROCK1

4

0

2

**IPS1** 

ROCK1

## **Shots**





ROCK1

# **Shots on Target**

**Circle Entries** 



IPS<sub>1</sub>



ROCK1

### Possession %