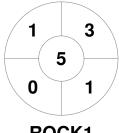

### 2022 Women's Masters State Championships Division 1 10 - 12 Jun 2022 **Townsville**



#### **Match Statistics**

| Match # | Date        | Time  | Pool / Class | Pitch                                  |  |
|---------|-------------|-------|--------------|----------------------------------------|--|
| 41      | 10 Jun 2022 | 16:00 | Pool B       | Turf 1 - Townsville Hockey Association |  |

**Rockhampton 1** 

| Official | 1 | 2 | 3 | 4 | Т |
|----------|---|---|---|---|---|
| ROCK1    | 0 | 0 | 0 | 0 | 0 |
| SUN 1    | 1 | 1 | 2 | 0 | 4 |

**Sunshine Coast 1** 

# **Penalty Corners**









ROCK1

SUN<sub>1</sub>

ROCK1

SUN<sub>1</sub>

## **Shots**



ROCK1



SUN<sub>1</sub>

**Shots on Target** 

**Circle Entries** 



ROCK1



SUN 1

### Possession %