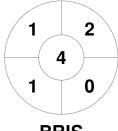

| Official | 1 | 2 | 3 | 4 | Т |
|----------|---|---|---|---|---|
| BRIS     | 1 | 2 | 0 | 1 | 4 |
| IPSWICH  | 1 | 1 | 0 | 0 | 2 |

**Ipswich** 