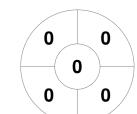

#### 2022 The Hockey Qld Championship - Womens 30 Apr - 2 May 2022 Brisbane



#### **Match Statistics**

| Match # | Date        | Time  | Pool / Class | Pitch                        |
|---------|-------------|-------|--------------|------------------------------|
| 12      | 30 Apr 2022 | 14:40 | Pool A       | Turf 2 - State Hockey Centre |

| Cairns |  |
|--------|--|
|--------|--|

| Official | 1 | 2 | 3 | 4 | Т |
|----------|---|---|---|---|---|
| CAIRNS   | 0 | 0 | 0 | 0 | 0 |
| BRIS     | 0 | 0 | 0 | 5 | 5 |

Brisbane

## **Penalty Corners**



CAIRNS BRIS

0 2 1 0

CAIRNS

0

0

0

0

0



**BRIS** 

**Shots** 



**CAIRNS** 



**BRIS** 

# **Shots on Target**

**Circle Entries** 



**CAIRNS** 



**BRIS** 

### Possession %