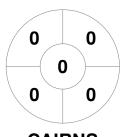

#### 2022 The Hockey Qld Championship - Womens 30 Apr - 2 May 2022 Brisbane



#### **Match Statistics**

| Match # | Date        | Time  | Pool / Class | Pitch                        |
|---------|-------------|-------|--------------|------------------------------|
| 12      | 30 Apr 2022 | 14:40 | Pool A       | Turf 2 - State Hockey Centre |

| Cairns |  |
|--------|--|
|--------|--|

| Official | 1 | 2 | 3 | 4 | Т |
|----------|---|---|---|---|---|
| CAIRNS   | 0 | 0 | 0 | 0 | 0 |
| BRIS     | 0 | 0 | 0 | 5 | 5 |

Brisbane

## **Penalty Corners**



CAIRNS BRIS

0 2 1 0

CAIRNS

0

0

0

0

0



**BRIS** 

**Shots** 



**CAIRNS** 



**BRIS** 

# **Shots on Target**

**Circle Entries** 



**CAIRNS** 



**BRIS** 

### Possession %