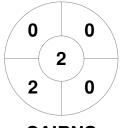

#### 2022 The Hockey Qld Championship - Womens 30 Apr - 2 May 2022 Brisbane



#### **Match Statistics**

| Match # | Date        | Time  | Pool / Class | Pitch                        |
|---------|-------------|-------|--------------|------------------------------|
| 12      | 30 Apr 2022 | 14:40 | Pool A       | Turf 2 - State Hockey Centre |

| Cairns |  |
|--------|--|
|--------|--|

| Official | 1 | 2 | 3 | 4 | Т |
|----------|---|---|---|---|---|
| CAIRNS   | 0 | 0 | 0 | 0 | 0 |
| BRIS     | 0 | 0 | 0 | 5 | 5 |

Brisbane

## **Penalty Corners**



CAIRNS BRIS

0 2 1 0

CAIRNS

0

0

0

0

0



**BRIS** 

**Shots** 



**CAIRNS** 



**BRIS** 

# **Shots on Target**

**Circle Entries** 



**CAIRNS** 



**BRIS** 

### Possession %