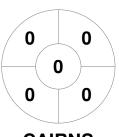

#### 2022 The Hockey Qld Championship - Womens 30 Apr - 2 May 2022 Brisbane



#### **Match Statistics**

| Match # | Date        | Time  | Pool / Class | Pitch                        |
|---------|-------------|-------|--------------|------------------------------|
| 12      | 30 Apr 2022 | 14:40 | Pool A       | Turf 2 - State Hockey Centre |

| Cairns |  |
|--------|--|
|--------|--|

| Official | 1 | 2 | 3 | 4 | Т |
|----------|---|---|---|---|---|
| CAIRNS   | 0 | 0 | 0 | 0 | 0 |
| BRIS     | 0 | 0 | 0 | 5 | 5 |

Brisbane

## **Penalty Corners**



CAIRNS BRIS

0 2 1 0

CAIRNS

0

0

0

0

0



**BRIS** 

**Shots** 



**CAIRNS** 



**BRIS** 

# **Shots on Target**

**Circle Entries** 



**CAIRNS** 



**BRIS** 

### Possession %