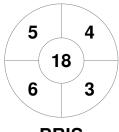

| Brisbane |  |
|----------|--|
|----------|--|

| Official | 1 | 2 | 3 | 4 | Т  |
|----------|---|---|---|---|----|
| BRIS     | 5 | 4 | 9 | 6 | 24 |
| WARWICK  | 0 | 0 | 0 | 0 | 0  |

Warwick