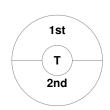

|         | Goal Diggers |  |
|---------|--------------|--|
| GK Subs |              |  |

| Official | 1 | 2 | Т |
|----------|---|---|---|
| Goal     | 2 | 2 | 4 |
| FIRE     | 0 | 1 | 1 |

|         | Firebirds |  |
|---------|-----------|--|
| GK Subs |           |  |