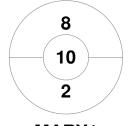

|         | Firebirds |  |
|---------|-----------|--|
| GK Subs |           |  |

| Official | 1 | 2 | Т |
|----------|---|---|---|
| FIRE     | 0 | 1 | 1 |
| MARY1    | 3 | 1 | 4 |

| Maryborough 1 |  |  |  |  |  |
|---------------|--|--|--|--|--|
| GK Subs       |  |  |  |  |  |