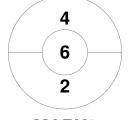

#### 2021 Women's Masters Indoor Challenge - Division 2 22 - 24 Oct 2021 Maryborough



#### **Match Statistics**

| Match # | Date        | Time  | Pool / Class | Pitch                               |
|---------|-------------|-------|--------------|-------------------------------------|
| 26      | 23 Oct 2021 | 20:50 | Div 2        | Court 1 - Maryborough Indoor Centre |

|         | Vipers |  |
|---------|--------|--|
| GK Subs |        |  |

| Official | 1 | 2 | Т |
|----------|---|---|---|
| VIPERS   | 0 | 0 | 0 |
| MARY2    | 0 | 1 | 1 |

|         | Mai | rybo | rough 2 |
|---------|-----|------|---------|
| GK Subs |     |      |         |

## **Penalty Corners**









**VIPERS** 

MARY2

**VIPERS** 

MARY2

### **Shots**





0 0

MARY2

# **Shots on Target**

**Circle Entries** 







MARY2

### Possession %







MARY2