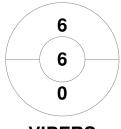

#### 2021 Women's Masters Indoor Challenge - Division 2 22 - 24 Oct 2021 Maryborough



#### **Match Statistics**

| Match # | Date        | Time  | Pool / Class | Pitch                               |
|---------|-------------|-------|--------------|-------------------------------------|
| 26      | 23 Oct 2021 | 20:50 | Div 2        | Court 1 - Maryborough Indoor Centre |

|         | Vipers |  |
|---------|--------|--|
| GK Subs |        |  |

| Official | 1 | 2 | Т |
|----------|---|---|---|
| VIPERS   | 0 | 0 | 0 |
| MARY2    | 0 | 1 | 1 |

|         | Mai | rybo | rough 2 |
|---------|-----|------|---------|
| GK Subs |     |      |         |

## **Penalty Corners**









**VIPERS** 

MARY2

**VIPERS** 

MARY2

### **Shots**





0 0

MARY2

# **Shots on Target**

**Circle Entries** 







MARY2

### Possession %







MARY2