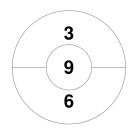

#### 2021 Women's Masters Indoor Challenge - Division 2 22 - 24 Oct 2021 Maryborough



#### **Match Statistics**

| Match # | Date        | Time  | Pool / Class | Pitch                               |
|---------|-------------|-------|--------------|-------------------------------------|
| 4       | 22 Oct 2021 | 15:00 | Div 2        | Court 1 - Maryborough Indoor Centre |

|         | Toowoomba 1 |
|---------|-------------|
| GK Subs |             |

| Official   | 1 | 2 | T |
|------------|---|---|---|
| TWBA 1     | 1 | 0 | 1 |
| Hock Hound | 2 | 0 | 2 |

|         | Hockey | Hounds |
|---------|--------|--------|
| GK Subs |        |        |

## **Penalty Corners**

3 0

TWBA 1



**Hock Hound** 



TWBA 1



**Hock Hound** 

### **Shots**



TWBA 1



**Hock Hound** 

# **Shots on Target**

**Circle Entries** 



TWBA 1



**Hock Hound** 

### Possession %



TWBA 1



**Hock Hound**