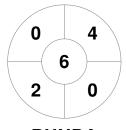

Bundaberg

| Official | 1 | 2 | 3 | 4 | Т |
|----------|---|---|---|---|---|
| BUNDA    | 0 | 2 | 0 | 1 | 3 |
| WARWICK  | 0 | 0 | 0 | 0 | 0 |

Warwick