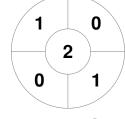

Bundaberg

| Official | 1 | 2 | 3 | 4 | Т |
|----------|---|---|---|---|---|
| BUNDA    | 0 | 2 | 0 | 1 | 3 |
| WARWICK  | 0 | 0 | 0 | 0 | 0 |

Warwick