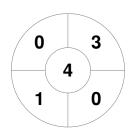

|         | Townsville |
|---------|------------|
| GK Subs |            |

| Official | 1 | 2 | 3 | 4 | Т |
|----------|---|---|---|---|---|
| TOWNS    | 1 | 0 | 0 | 0 | 1 |
| BRIS 1   | 0 | 1 | 2 | 1 | 4 |