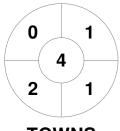

|         | Townsville |
|---------|------------|
| GK Subs |            |

| Official | 1 | 2 | 3 | 4 | Т |
|----------|---|---|---|---|---|
| TOWNS    | 1 | 0 | 0 | 0 | 1 |
| BRIS 1   | 0 | 1 | 2 | 1 | 4 |