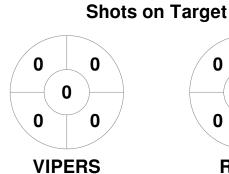

## **2022 Super Sixes Mens Indoor State Championships** 25 - 27 Nov 2022 Wooloowin



#### **Match Statistics**

| Match # | Date        | Time  | Pool / Class | Pitch   |
|---------|-------------|-------|--------------|---------|
| 11      | 26 Nov 2022 | 11:20 | Pool A       | Pitch 1 |

| So      | uth E | 3rist | oane Vipers |
|---------|-------|-------|-------------|
| GK Subs |       |       |             |

| Official | 1 | 2 | 3 | 4 | Т |
|----------|---|---|---|---|---|
| VIPERS   | 0 | 0 | 2 | 1 | 3 |
| ROCK     | 0 | 2 | 1 | 1 | 4 |

| Rockhampton |  |   |  |  |  |  |
|-------------|--|---|--|--|--|--|
| GK Subs     |  | _ |  |  |  |  |

**Circle Entries** 

# **Penalty Corners**









**VIPERS** 

**ROCK** 

**VIPERS** 

**ROCK** 

# **Shots**









## Possession %