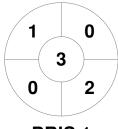

|         | Brisbane 1 |
|---------|------------|
| GK Subs |            |

| Official | -1  | 2 | 2 | 4 | т |
|----------|-----|---|---|---|---|
| Official | _ ' |   | ٥ | 4 |   |
| BRIS 1   | 1   | 4 | 0 | 0 | 5 |
| VIPERS   | 2   | 0 | 1 | 1 | 4 |