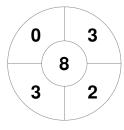

Townsville 2

| Official | 1 | 2 | 3 | 4 | Т |
|----------|---|---|---|---|---|
| TOWNS2   | 1 | 2 | 1 | 1 | 5 |
| BRIS5    | 0 | 0 | 0 | 0 | 0 |

**Brisbane 5** 