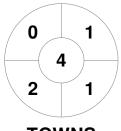

|   |         | Townsville |
|---|---------|------------|
| Γ | GK Subs |            |

| Official | 1 | 2 | 3 | 4 | Т |
|----------|---|---|---|---|---|
| TOWNS    | 1 | 0 | 0 | 0 | 1 |
| BRIS 1   | 0 | 1 | 2 | 1 | 4 |