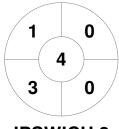

### 2022 U18 Mens Indoor State Championships - Division 3 1 - 3 Dec 2022 Maryborough



#### **Match Statistics**

| Match # | Date        | Time  | Pool / Class | Pitch             |
|---------|-------------|-------|--------------|-------------------|
| 21      | 02 Dec 2022 | 12:30 | Div 3        | Court 1 - Pitch 1 |

|         | lpswich 2 |
|---------|-----------|
| GK Subs |           |

| Official  | 1 | 2 | 3 | 4 | Т |
|-----------|---|---|---|---|---|
| IPSWICH 2 | 0 | 1 | 1 | 3 | 5 |
| GYMPIE    | 0 | 1 | 0 | 0 | 1 |

|         | Gympie |  |
|---------|--------|--|
| GK Subs |        |  |

# **Penalty Corners**



**IPSWICH 2** 

2 0 2 0 0

**GYMPIE** 

## **Circle Entries**







**GYMPIE** 

### **Shots**



**IPSWICH 2** 



**GYMPIE** 

### **Shots on Target**



**IPSWICH 2** 



**GYMPIE** 

#### Possession %







**GYMPIE**