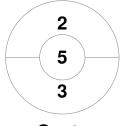

|         | Goat | s |  |
|---------|------|---|--|
| GK Subs |      |   |  |

| Official    | 1 | 2 | Т |
|-------------|---|---|---|
| Goats       | 0 | 0 | 0 |
| Spice Girls | 2 | 3 | 5 |

|         | Spice Girls |  |
|---------|-------------|--|
| GK Subs |             |  |