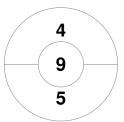

|         | Goat | s |  |
|---------|------|---|--|
| GK Subs |      |   |  |

| Official    | 1 | 2 | Т |
|-------------|---|---|---|
| Goats       | 0 | 0 | 0 |
| Spice Girls | 2 | 3 | 5 |

|         | Spice Girls |  |
|---------|-------------|--|
| GK Subs |             |  |