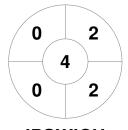

#### 2021 Under 18 Womens State Championships - Division 1 27 - 29 Jun 2021 Townsville



#### **Match Statistics**

| Match # | Date        | Time  | Pool / Class | Pitch                                  |  |
|---------|-------------|-------|--------------|----------------------------------------|--|
| 33      | 28 Jun 2021 | 15:30 | Pool A       | Turf 1 - Townsville Hockey Association |  |

| Official | 1 | 2 | 3 | 4 | Т |
|----------|---|---|---|---|---|
| IPSWICH  | 1 | 0 | 0 | 0 | 1 |
| TWNS 1   | 1 | 0 | 0 | 2 | 3 |

Townsville 1

## **Penalty Corners**



5 2

1

0 0 0



**IPSWICH** 

TWNS 1

1

**IPSWICH** 

TWNS<sub>1</sub>

### **Shots**



**IPSWICH** 



TWNS<sub>1</sub>

# **Shots on Target**

**Circle Entries** 







TWNS<sub>1</sub>

### Possession %