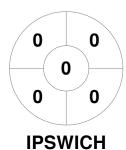

#### 2021 Under 18 Womens State Championships - Division 1 27 - 29 Jun 2021 Townsville



#### **Match Statistics**

| Match # | Date        | Time  | Pool / Class | Pitch                                  |  |
|---------|-------------|-------|--------------|----------------------------------------|--|
| 33      | 28 Jun 2021 | 15:30 | Pool A       | Turf 1 - Townsville Hockey Association |  |

| Official | 1 | 2 | 3 | 4 | Т |
|----------|---|---|---|---|---|
| IPSWICH  | 1 | 0 | 0 | 0 | 1 |
| TWNS 1   | 1 | 0 | 0 | 2 | 3 |

Townsville 1

## **Penalty Corners**



5 2

1

0 0 0



**IPSWICH** 

TWNS 1

1

**IPSWICH** 

TWNS<sub>1</sub>

### **Shots**



**IPSWICH** 



TWNS<sub>1</sub>

# **Shots on Target**

**Circle Entries** 







TWNS<sub>1</sub>

### Possession %