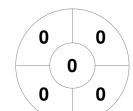

#### 2023 HQ Women's Masters State Championships - Div 4 9 - 11 Jun 2023 Toowoomba



#### **Match Statistics**

| Match # | Date        | Time  | Pool / Class | Pitch                                 |
|---------|-------------|-------|--------------|---------------------------------------|
| 111     | 11 Jun 2023 | 09:30 | Final        | Turf 1 - Toowoomba Hockey Association |

lpswich 2

| Official | 1 | 2 | 3 | 4 | Т | SO |
|----------|---|---|---|---|---|----|
| IPS 2    | 0 | 0 | 0 | 0 | 0 | 2  |
| SUN 3    | 0 | 0 | 0 | 0 | 0 | 1  |

**Sunshine Coast 3** 

## **Penalty Corners**



IPS<sub>2</sub>



SUN<sub>3</sub>



IPS<sub>2</sub>



SUN<sub>3</sub>

## **Shots**



IPS<sub>2</sub>



SUN<sub>3</sub>

# **Shots on Target**

**Circle Entries** 



IPS<sub>2</sub>



SUN<sub>3</sub>

### Possession %