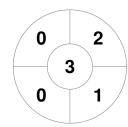

#### 2023 HQ Women's Masters State Championships - Div 4 9 - 11 Jun 2023 Toowoomba



#### **Match Statistics**

| Match # | Date        | Time  | Pool / Class | Pitch                                 |
|---------|-------------|-------|--------------|---------------------------------------|
| 111     | 11 Jun 2023 | 09:30 | Final        | Turf 1 - Toowoomba Hockey Association |

lpswich 2

| Official | 1 | 2 | 3 | 4 | Т | SO |
|----------|---|---|---|---|---|----|
| IPS 2    | 0 | 0 | 0 | 0 | 0 | 2  |
| SUN 3    | 0 | 0 | 0 | 0 | 0 | 1  |

**Sunshine Coast 3** 

## **Penalty Corners**



IPS<sub>2</sub>



SUN<sub>3</sub>



IPS<sub>2</sub>



SUN<sub>3</sub>

## **Shots**



IPS<sub>2</sub>



SUN<sub>3</sub>

# **Shots on Target**

**Circle Entries** 



IPS<sub>2</sub>



SUN<sub>3</sub>

### Possession %