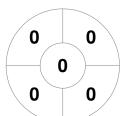

#### 2023 HQ Women's Masters State Championships - Div 4 9 - 11 Jun 2023 Toowoomba



#### **Match Statistics**

| Match # | Date        | Time  | Pool / Class | Pitch                                 |
|---------|-------------|-------|--------------|---------------------------------------|
| 111     | 11 Jun 2023 | 09:30 | Final        | Turf 1 - Toowoomba Hockey Association |

lpswich 2

| Official | 1 | 2 | 3 | 4 | Т | SO |
|----------|---|---|---|---|---|----|
| IPS 2    | 0 | 0 | 0 | 0 | 0 | 2  |
| SUN 3    | 0 | 0 | 0 | 0 | 0 | 1  |

**Sunshine Coast 3** 

## **Penalty Corners**



IPS<sub>2</sub>



SUN<sub>3</sub>



IPS<sub>2</sub>



SUN<sub>3</sub>

## **Shots**



IPS<sub>2</sub>



SUN<sub>3</sub>

# **Shots on Target**

**Circle Entries** 



IPS<sub>2</sub>



SUN<sub>3</sub>

### Possession %