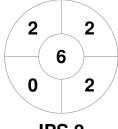

## **Penalty Corners**

IPS<sub>2</sub>

SUN<sub>3</sub>

IPS<sub>2</sub>

SUN<sub>3</sub>